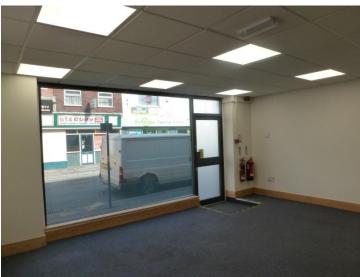

# Description

A fully refurbished ground floor lock-up shop unit, ready for immediate occupation.

Suspended ceiling with LED lights, air conditioning, fitted carpet tiles, aluminium shop front and return display window.

#### Accommodation

Internal width: 17' 5" Maximum depth: 34' 9"

Incorporating sales area, store cupboard and WC facilities.