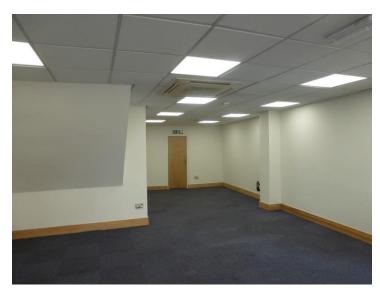

# Description

A fully refurbished ground floor lock-up shop unit, ready for immediate occupation.

Suspended ceiling with LED lights, air conditioning, fitted carpet tiles, aluminium shop front and return display window.

#### Accommodation

Internal width: 17' 5" Maximum depth: 34' 9"

Incorporating sales area, store cupboard and WC facilities.