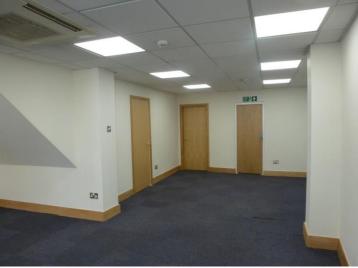

# Description

A fully refurbished ground floor lock-up shop unit, ready for immediate occupation.

Suspended ceiling with LED lights, air conditioning, fitted carpet tiles, aluminium shop front and return display window.

#### Accommodation

Internal width: 17' 5" Maximum depth: 34' 9"

Incorporating sales area, store cupboard and WC facilities.