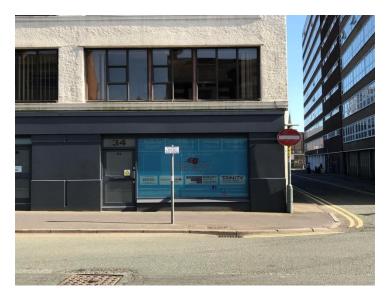

# TO LET 34 ORMSKIRK ROAD PRESTON PRI 2QP

 $594 \ \text{ft}^2 \ / \ 55 \ \text{m}^2$  Ground floor lock-up shop premises, extending to approximately  $594 \ \text{sq}$  ft.

- Prominently located just off the Ringway, on the edge of Preston City Centre
- Adjacent to the Holiday Inn hotel, bus station and St John's Shopping Centre
- Fitted to a high standard throughout and ready for immediate occupation

## Location

Prominently located just off the Ringway, at the junction of Ormskirk Road and Tithebarn Street, close to the Holiday Inn hotel, bus station, St John's Shopping Centre, the open markets and a number of Preston's main office buildings.